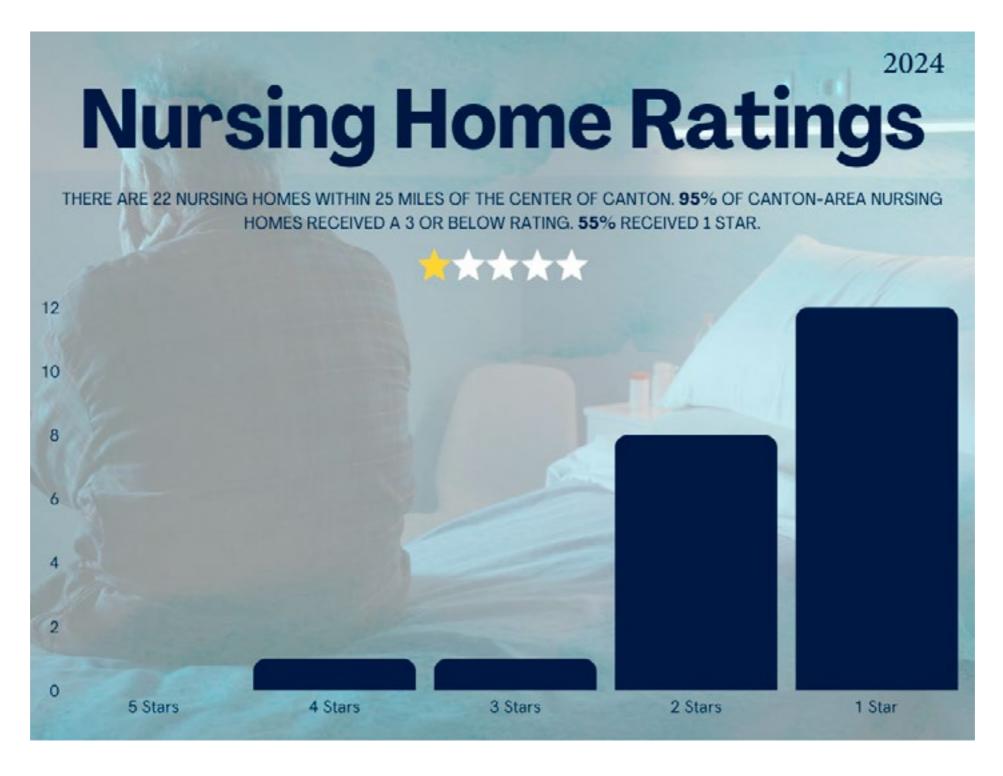

# FIVE STARS

There Are No Five Star Nursing Homes Within 25 Miles of Canton, GA.

» Nursing homes listed are within a 25-mile radius from the center of Canton, Ga.

» All data is taken from The Centers for Medicare & Medicaid Services' (CMS) "Nursing Home Compare" and based on health inspection status, quality of resident care measures, and staffing.