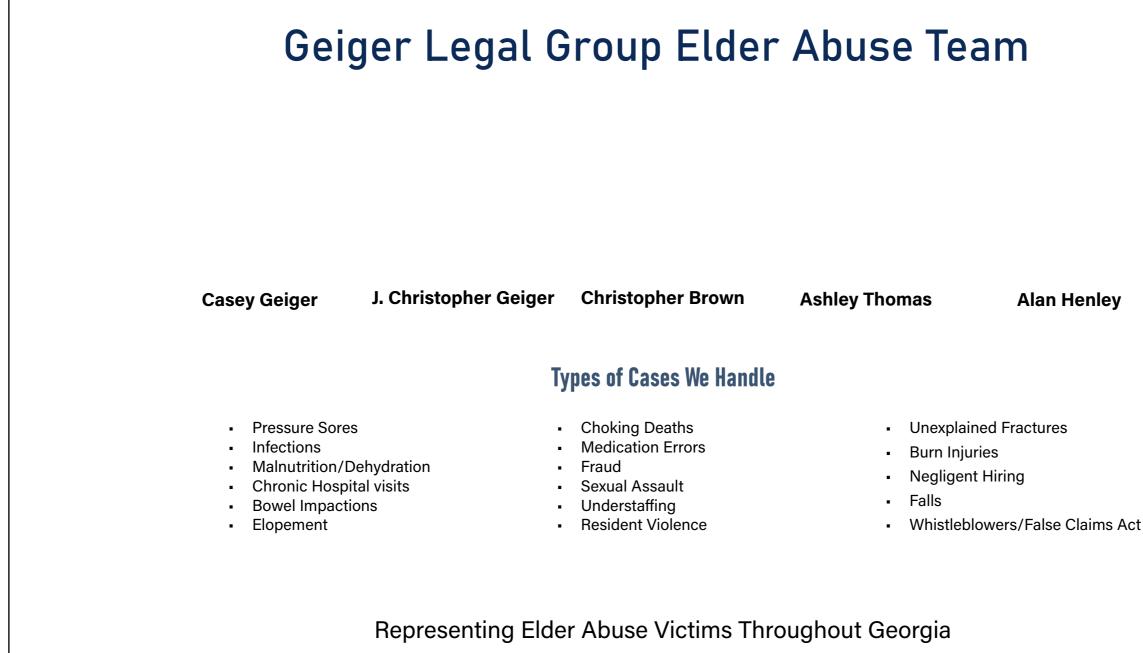

Months as an SFF: 9

### SFF CANDIDATE LIST - INCLUDES MONTHS AS AN SFF CANDIDATE

| » | Autumn Breeze Health & Rehab, <b>13</b> | » |
|---|-----------------------------------------|---|
| » | Cherokee Ctr for Nsg & Healing <b>3</b> | » |
| » | Chestnut Ridge Nsg & Rehab, <b>10</b>   | » |
| » | East Lake Arbor, <b>56</b>              | » |
| » | Heardmont Health & Rehab, <b>2</b>      | » |

Special focus facilities are those flagged by the government for having a history of serious quality issues.

Special focus facility candidates meet the criteria to be a special focus facility, but haven't yet been designated as one.

- Life Care Ctr, Fitzgerald, 1
- Life Care Ctr of Lawrenceville, 4
- Meadowbrook Health & Rehab. 22
- NHC Healthcare Rossville, 1
- » Tucker Operating Company, LLC, 1



# **Alan Henley**